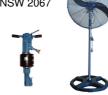

# TMC-7 Turbo Grinder

## For edge grinding along vertical surfaces and removing coatings, build-ups, markings, overlays or paints

- 180mm working width will grind approximately 130 165 lineal metres per hour at 1.5mm with an EDCO diamond Cup Wheel
- Three-position articulating frame adjustment for left angle, right angle or straight position grinding
- Four-position dust shroud allows flush grinding against any vertical surface in the left angle, right angle or straight position
- Multiple-position handle assembly allows the operator to work behind the unit for edge grinding or in front of the unit and control the amount of grinding pressure applied
- Adjustable tubular handle construction provides operator maximum grinding flexibility and allows for complete clearance of any vertical surface
- Available with 2.0 HP electric motor
- Comes standard with Flex Head Assembly, but is also available with optional Rigid Head Assembly for doing gutter work
- New & improved tapered roller bearings provide less maintenance and longer life

#### STANDARD FLEX HEAD ASSEMBLY IS IDEAL FOR:

- Preparing a smooth, flat floor to receive a new coating
- Removing coatings
- · Grinding rough concrete surfaces
- Grinding surfaces 4 times faster than a traditional floor grinder