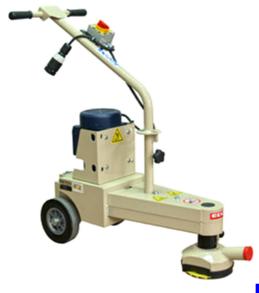

# TMC-7 Turbo Grinder

## For edge grinding along vertical surfaces and removing coatings, build-ups, markings, overlays or paints

- 180mm working width will grind approximately 130 165 lineal metres per hour at 1.5mm with an EDCO diamond Cup Wheel
- Three-position articulating frame adjustment for left angle, right angle or straight position grinding
- Four-position dust shroud allows flush grinding against any vertical surface in the left angle, right angle or straight position
- Multiple-position handle assembly allows the operator to work behind the unit for edge grinding or in front of the unit and control the amount of grinding pressure applied
- Adjustable tubular handle construction provides operator maximum grinding flexibility and allows for complete clearance of any vertical surface
- Available with 2.0 HP electric motor
- Comes standard with Flex Head Assembly, but is also available with optional Rigid Head Assembly for doing gutter work
- New & improved tapered roller bearings provide less maintenance and longer life

#### STANDARD FLEX HEAD ASSEMBLY IS IDEAL FOR:

- Preparing a smooth, flat floor to receive a new coating
- Removing coatings
- · Grinding rough concrete surfaces
- Grinding surfaces 4 times faster than a traditional floor grinder